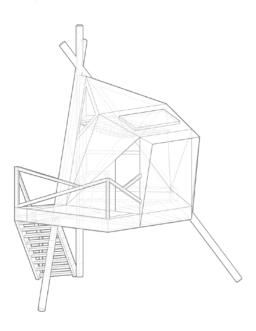

#### Price: \$4,999

**Stilts with Balcony :** Kujuk raised to approximately 7 feet in the air with access by stairs:

- Foundation
- Add door
- Stairs
- Balcony
- Ramp

Price: \$15,999

**Stilts with hatch:** Kujuk raised to 7 feet in the air with access through a hatch:

- Foundation
- Ladder
- Hatch

Price: \$9,999