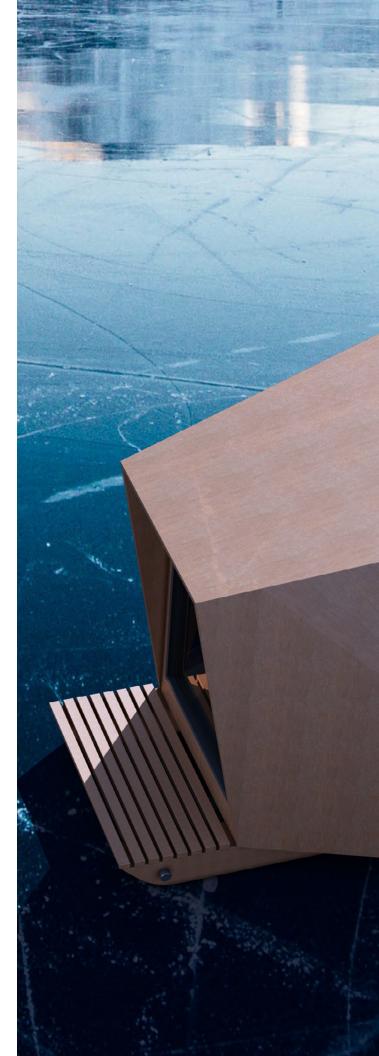

# ÉCOPOD KUJUK MODEL K01

The Kujuk Ecopod is offered as a basic model and presents different options of support and a serie of optional interior features. This allows the customer to configure their own kujuk giving it a better adaptation to the terrain of intended destination and its uses. **CONSTELLATIONS** Petits espaces innovants

#### Sled support:

Kujuk delivered with a base of two large skis in hemlock. Structure that can be moved in the field on the snow in winter