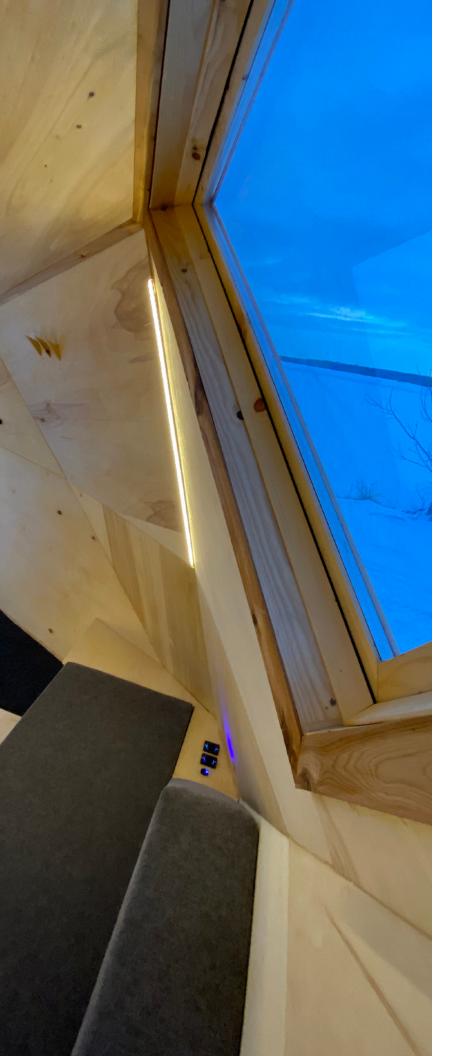

#### **Basic structure:**

Windows: Kujuk windows are composed of double glazing with 1' thick. The windows In triangle have an opening system. The window main door is pivoting and serves as an entrance door

Insulation: the Kujuk is optimally insulated for the Quebec winter. foam insulation used is partly composed of bottles plastic and recycled soybean oil. These 2 substances replace petroleum products found in other manufacturers. This insulation and has GREENGUARD certification GOLD.

Interior finish: in ecological plywood treated with UV rays.

Exterior finish: Quebec white cedar treated with environmentally friendly VOC-free oil.

Base price\*: \$34,999

\* Prices may change without notice