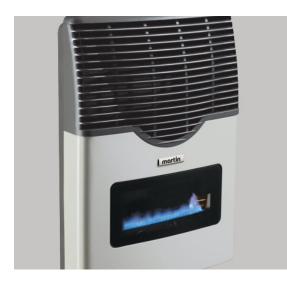

### **Gas Heating**

Heating with thermostat Off-grid option. (installation not included)

Price: \$1,999