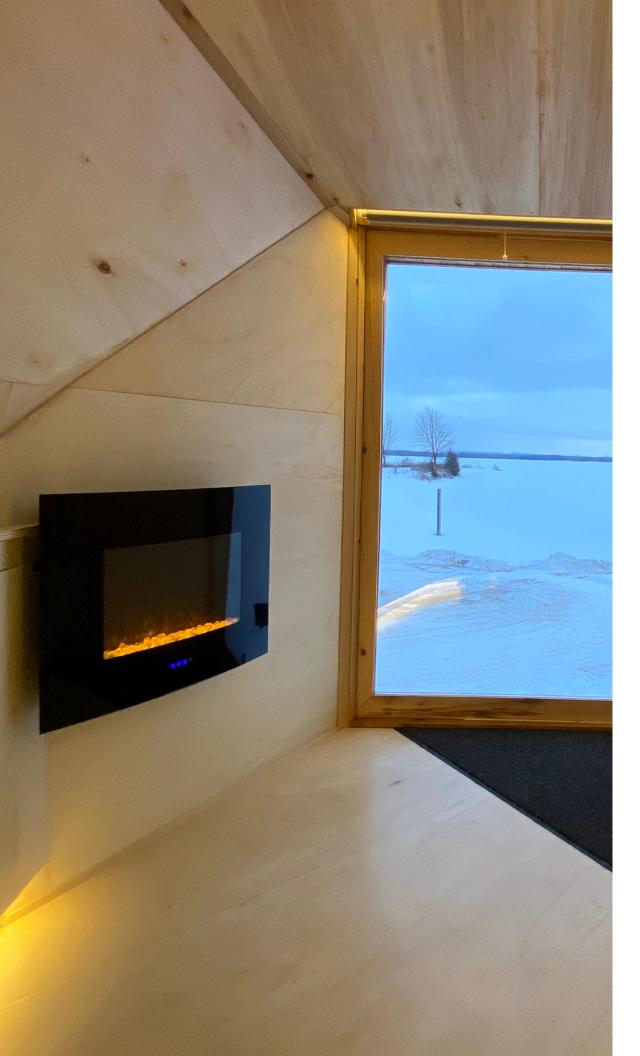

### **Electric heating**

Electric fireplace with built-in thermostat 1500W (only with network connection)

Price: \$599