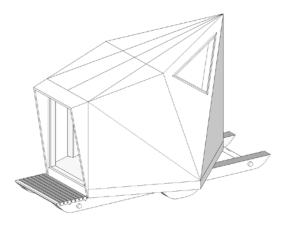

#### **Choose your support :**

The Kujuk Ecopod has different support options. This allows a better adaptation to the terrain, intended destination and uses. It can also be purchased without a base.

#### Sled support:

Kujuk delivered with a base of two large skis in hemlock. Structure that can be moved in the field on the snow in winter

#### **Deck support:**

150 square feet of outdoor space not counting the occupied space by the Kujuk. Deck assembled on site.

#### Price: \$4,999

**Stilts with Balcony :** Kujuk raised to approximately 7 feet in the air with access by stairs:

- Foundation
- Add door
- Stairs
- Balcony
- Ramp

Price: \$15,999

**Stilts with hatch:** Kujuk raised to 7 feet in the air with access through a hatch: