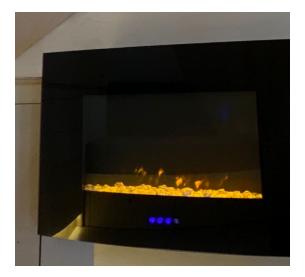

### **Electric heating**

Electric fireplace with built-in thermostat 1500W (only with network connection)

Price: \$599