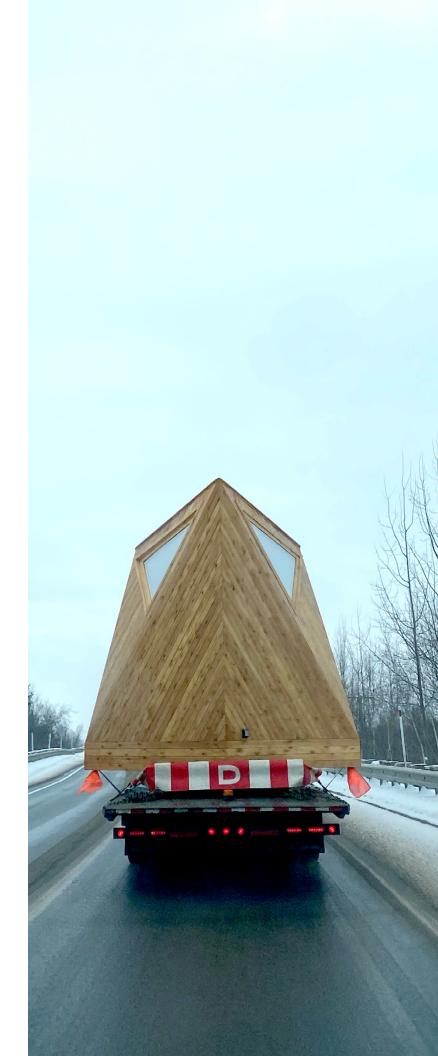

## The Kujuk

The Kujuk is partially prefabricated with materials eco-responsible and construction techniques that minimize CO2 emissions and waste of material related to production. The start-up values eco-responsibility and will increase usage of eco-responsible materials in its production as it progresses. From its exterior structure to the interior finish, the Kujuk offers its occupants a toxic-free environment.

# ÉCOPOD KUJUK MODEL K01

The Kujuk Ecopod is offered as a basic model and presents different options of support and a serie of optional interior features. This allows the customer to configure their own kujuk giving it a better adaptation to the terrain of intended destination and its uses. **CONSTELLATIONS** Petits espaces innovants

#### **Basic structure:**

Windows: Kujuk windows are composed of double glazing with 1' thick. The windows In triangle have an opening system. The window main door is pivoting and serves as an entrance door

Interior finish: in ecological plywood treated with UV rays.

Exterior finish: Quebec white cedar treated with environmentally friendly VOC-free oil.

Base price\*: \$34,999

\* Prices may change without notice