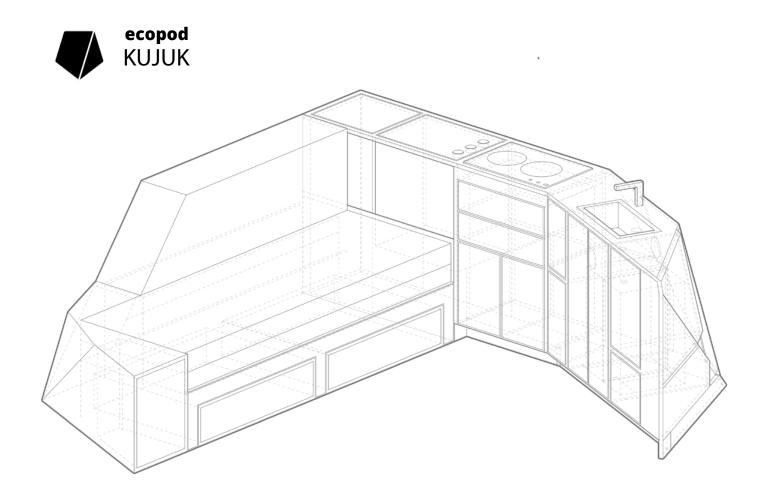

#### **Sofa-bed modules**

- a combo sofa that turns into a bed ٠
- foldable mattress and backrest •
- •
- 80L of storage space made with eco-responsible, VOC-free wood •

#### **Kitchen unit**

- Fridge (only with 120v current) •
- Electric hot plate (only with 120v current) •
- Sink with pump
- Potable water and gray water tank, 20L each ٠
- 100L of storage space

#### Full Module Sofa- Kitchen module

- ٠
- Fridge (only with 120v current) Electric heating plate (only with •
- 120v current) or gas hob
- Sink with pump •
- Potable water and gray water tank, 20L each •
- ٠
- 100L of storage space a comb sofa that turns into a bed •
- foldable mattress and backrest •
- 80L of storage space •
- made with eco-responsible, VOC-free wood •