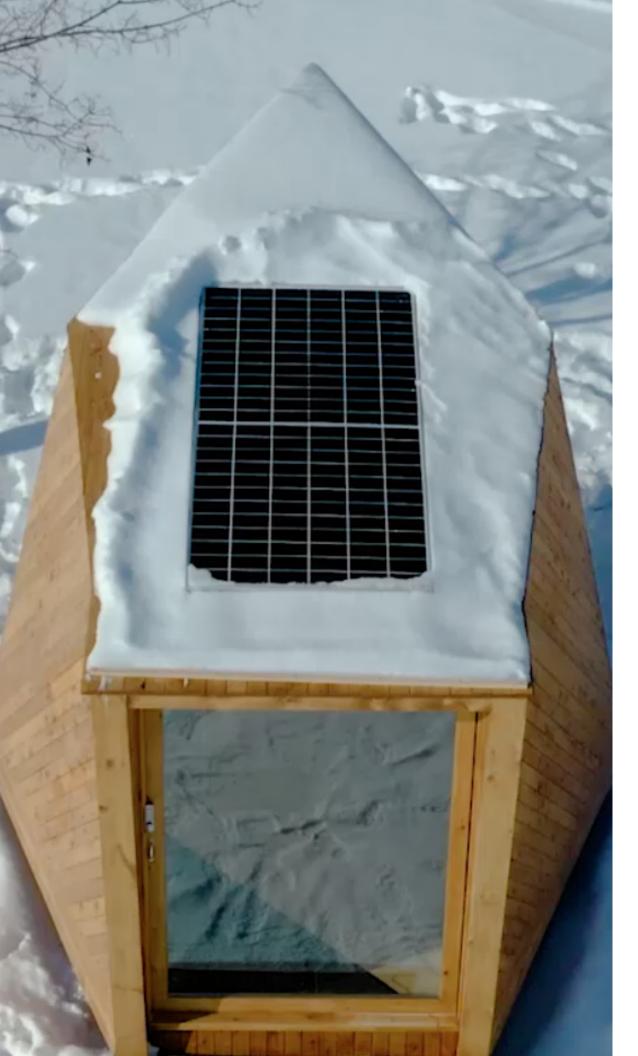

#### Solar panels - 12v

- 1 solar panel 4x8 feet 650W/h
- 1 Batterie Volthium
- electrical system

Price: \$4,499

- 4 light sources with switches
- 3 12v sockets