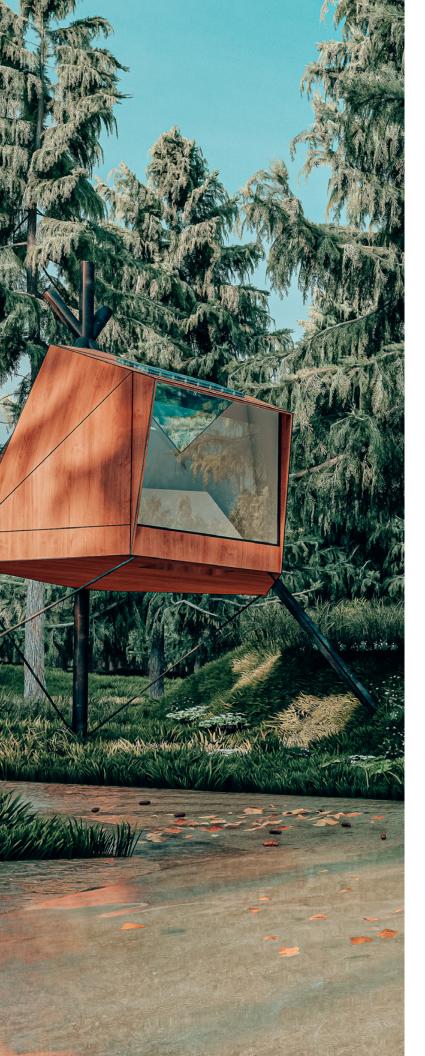

# ÉCOPOD KUJUK MODEL K01

The Kujuk Ecopod is offered as a basic model and presents different options of support and a serie of optional interior features. This allows the customer to configure their own kujuk giving it a better adaptation to the terrain of intended destination and its uses. **CONSTELLATIONS** Petits espaces innovants

#### Price: \$4,999

**Stilts with Balcony :** Kujuk raised to approximately 7 feet in the air with access by stairs:

- Foundation
- Add door
- Stairs
- Balcony
- Ramp

Price: \$15,999

**Stilts with hatch:** Kujuk raised to 7 feet in the air with access through a hatch: