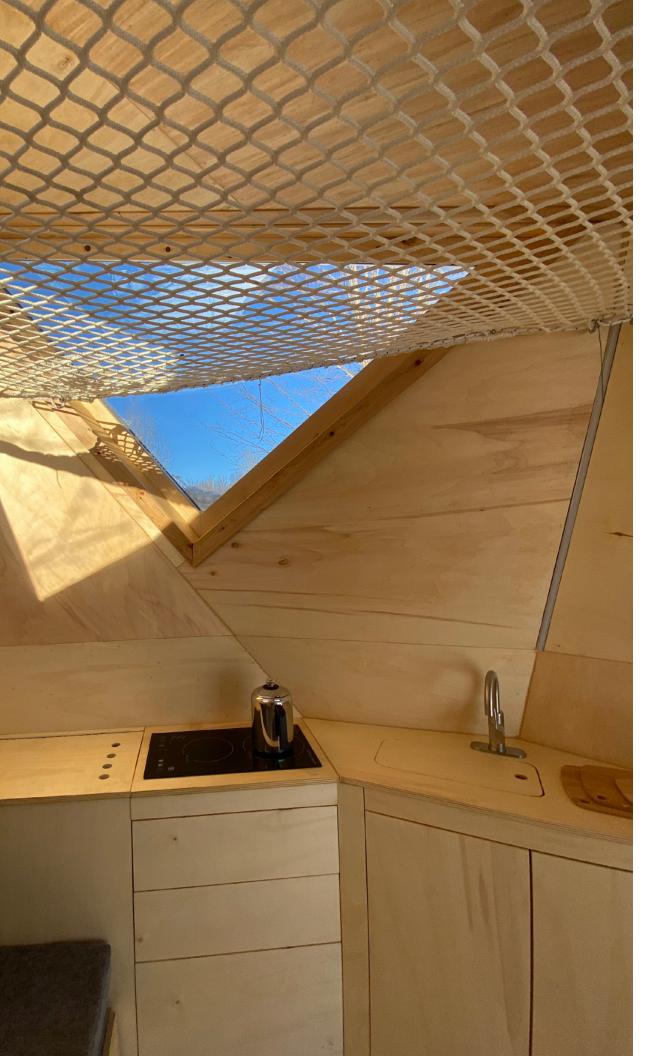

#### **Kitchen unit**

- Fridge (only with 120v current) •
- Electric hot plate (only with 120v current) •
- Sink with pump
- Potable water and gray water tank, 20L each ٠
- 100L of storage space

#### Price: \$5,999

- Option also available •
- Refrigerator (installation extra) Gas stove (installation extra) •
- •

#### **Relaxation net**

- 50 square feet of additional space
- Can accommodate two adults or 200 kg
- Extra storage space

# Blackout curtains and mosquito nets

- Drop-down blackout curtains for the 3 windows
- Mosquito net for the triangle windows