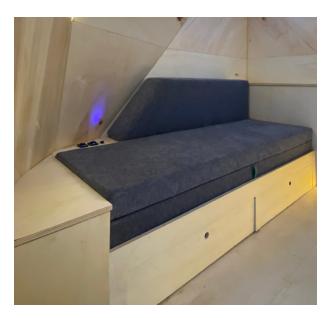

#### **Sofa-bed modules**

- a combo sofa that turns into a bed ٠
- foldable mattress and backrest •
- •
- 80L of storage space made with eco-responsible, VOC-free wood •

#### Price: \$3,499

-0

T