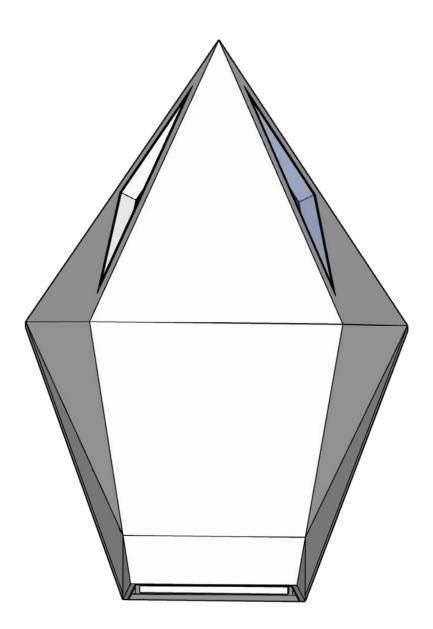

#### **Basic structure:**

Windows: Kujuk windows are composed of double glazing with 1' thick. The windows In triangle have an opening system. The window main door is pivoting and serves as an entrance door

# Blackout curtains and mosquito nets

- Drop-down blackout curtains for the 3 windows
- Mosquito net for the triangle windows