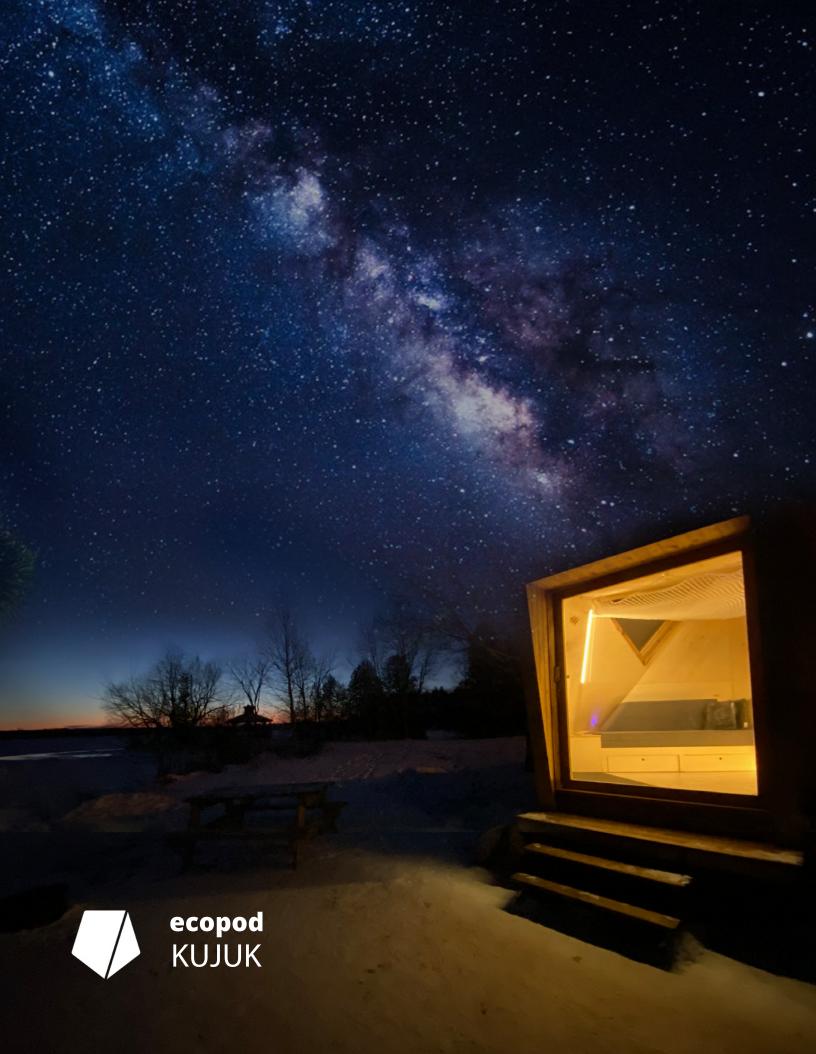

With an architectural style based on sacred geometry and more specifically the mandalas, our goal is to create a modern, off-the-grid space, combining simplicity and high end materials. The Kujuk is fully optimized for its environment to welcome adventurers and star dreamers.

## The Kujuk

The Kujuk is partially prefabricated with materials eco-responsible and construction techniques that minimize CO2 emissions and waste of material related to production. The start-up values eco-responsibility and will increase usage of eco-responsible materials in its production as it progresses. From its exterior structure to the interior finish, the Kujuk offers its occupants a toxic-free environment.

#### **Basic structure:**

Windows: Kujuk windows are composed of double glazing with 1' thick. The windows In triangle have an opening system. The window main door is pivoting and serves as an entrance door