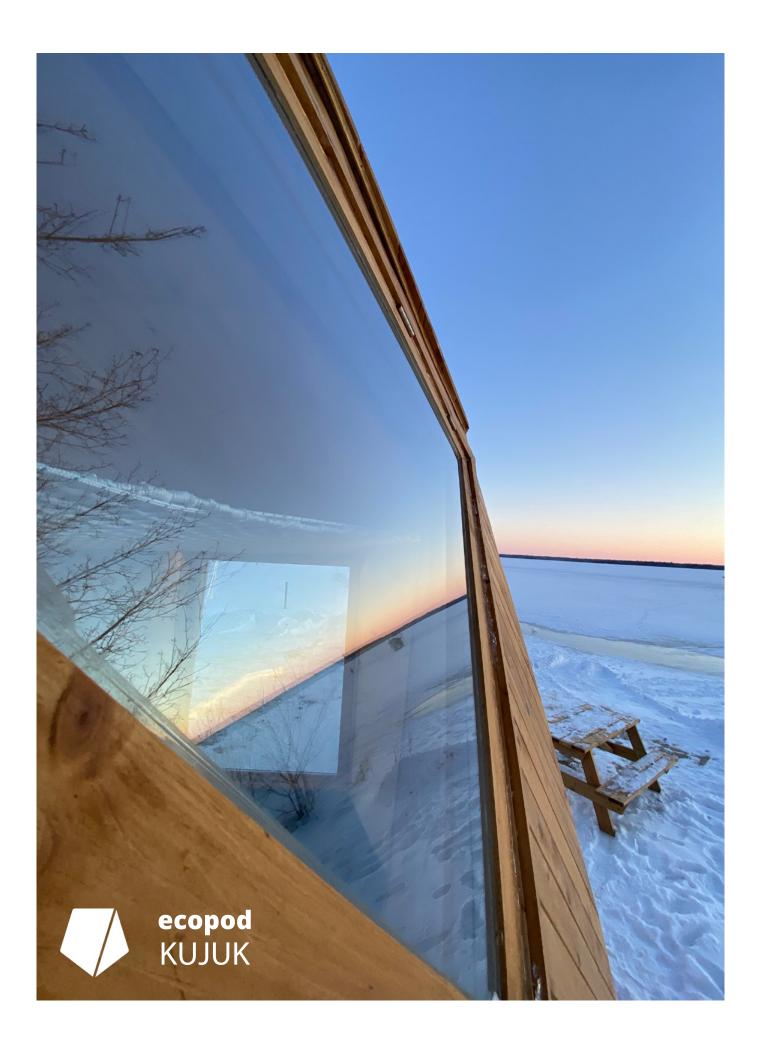

#### **Basic structure:**

Windows: Kujuk windows are composed of double glazing with 1' thick. The windows In triangle have an opening system. The window main door is pivoting and serves as an entrance door

Interior finish: in ecological plywood treated with UV rays.

Exterior finish: Quebec white cedar treated with environmentally friendly VOC-free oil.

Base price\*: \$34,999

\* Prices may change without notice