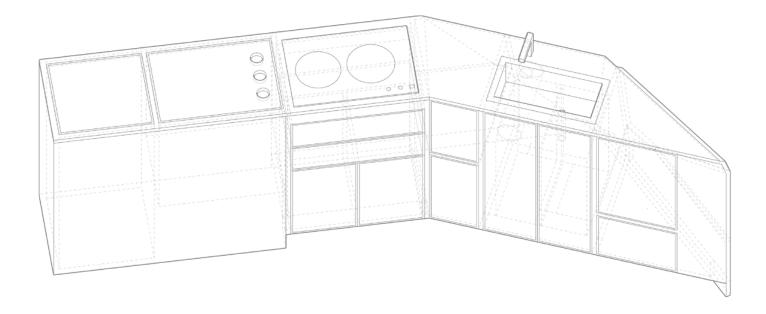

# ÉCOPOD KUJUK MODEL K01

The Kujuk Ecopod is offered as a basic model and presents different options of support and a serie of optional interior features. This allows the customer to configure their own kujuk giving it a better adaptation to the terrain of intended destination and its uses. **CONSTELLATIONS** Petits espaces innovants

#### **Basic structure:**

Windows: Kujuk windows are composed of double glazing with 1' thick. The windows In triangle have an opening system. The window main door is pivoting and serves as an entrance door

#### **Kitchen unit**

- Fridge (only with 120v current) •
- Electric hot plate (only with 120v current) •
- Sink with pump
- Potable water and gray water tank, 20L each ٠
- 100L of storage space

#### Full Module Sofa- Kitchen module

- ٠
- Fridge (only with 120v current) Electric heating plate (only with •
- 120v current) or gas hob
- Sink with pump •
- Potable water and gray water tank, 20L each •
- ٠
- 100L of storage space a comb sofa that turns into a bed •
- foldable mattress and backrest •
- 80L of storage space •
- made with eco-responsible, VOC-free wood •