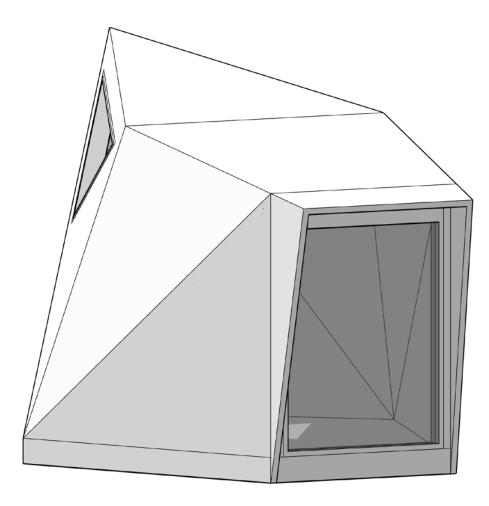

# ÉCOPOD KUJUK MODEL K01

The Kujuk Ecopod is offered as a basic model and presents different options of support and a serie of optional interior features. This allows the customer to configure their own kujuk giving it a better adaptation to the terrain of intended destination and its uses. **CONSTELLATIONS** Petits espaces innovants

#### **Basic structure:**

Windows: Kujuk windows are composed of double glazing with 1' thick. The windows In triangle have an opening system. The window main door is pivoting and serves as an entrance door

Interior finish: in ecological plywood treated with UV rays.

Exterior finish: Quebec white cedar treated with environmentally friendly VOC-free oil.

Base price\*: \$34,999

\* Prices may change without notice