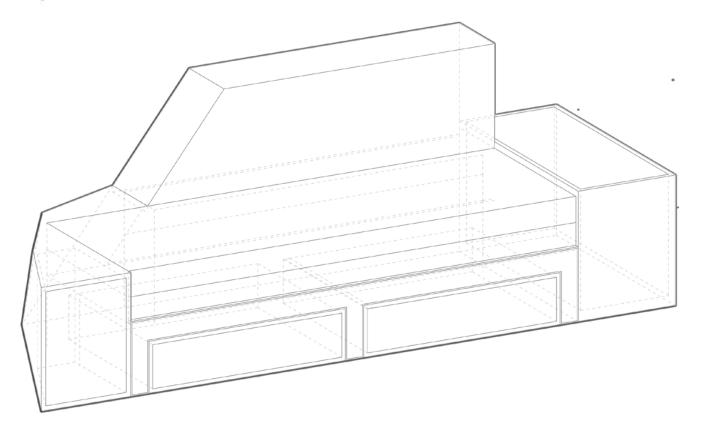

#### **Sofa-bed modules**

- a combo sofa that turns into a bed ٠
- foldable mattress and backrest •
- •
- 80L of storage space made with eco-responsible, VOC-free wood •

#### Price: \$3,499

-0

T