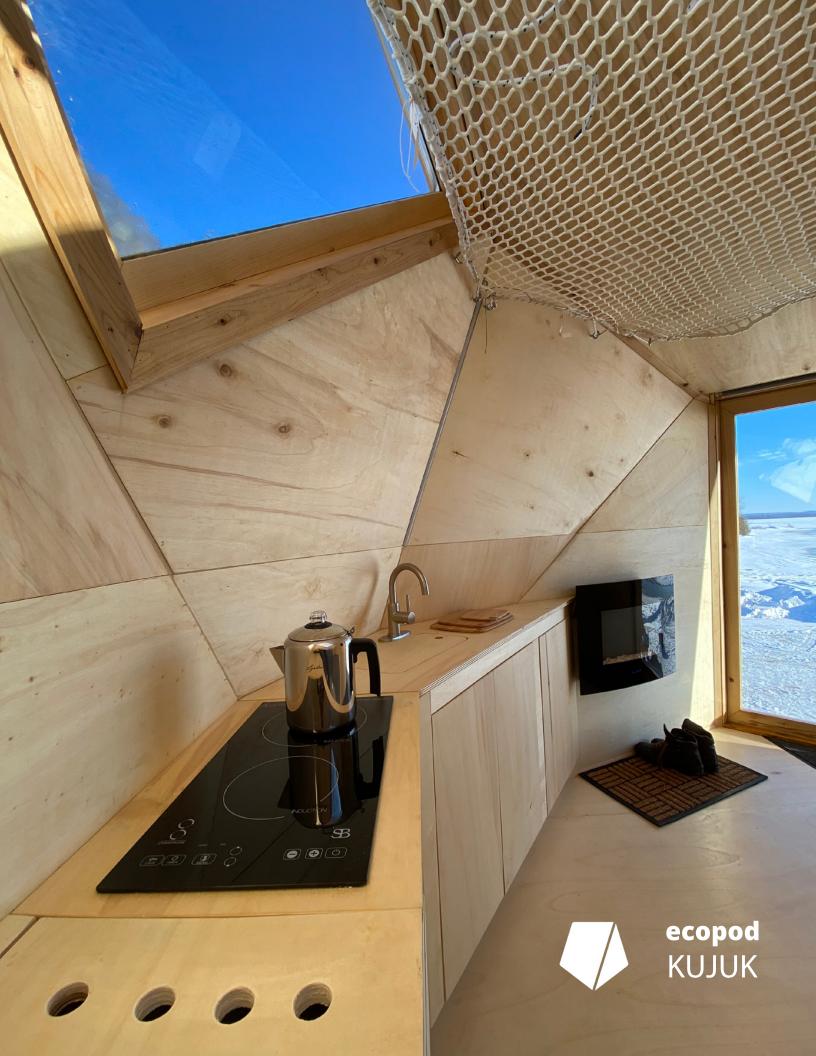

#### **Kitchen unit**

- Fridge (only with 120v current) •
- Electric hot plate (only with 120v current) •
- Sink with pump
- Potable water and gray water tank, 20L each ٠
- 100L of storage space

#### Full Module Sofa- Kitchen module

- ٠
- Fridge (only with 120v current) Electric heating plate (only with •
- 120v current) or gas hob
- Sink with pump •
- Potable water and gray water tank, 20L each •
- ٠
- 100L of storage space a comb sofa that turns into a bed •
- foldable mattress and backrest •
- 80L of storage space •
- made with eco-responsible, VOC-free wood •

#### **Relaxation net**

- 50 square feet of additional space
- Can accommodate two adults or 200 kg
- Extra storage space